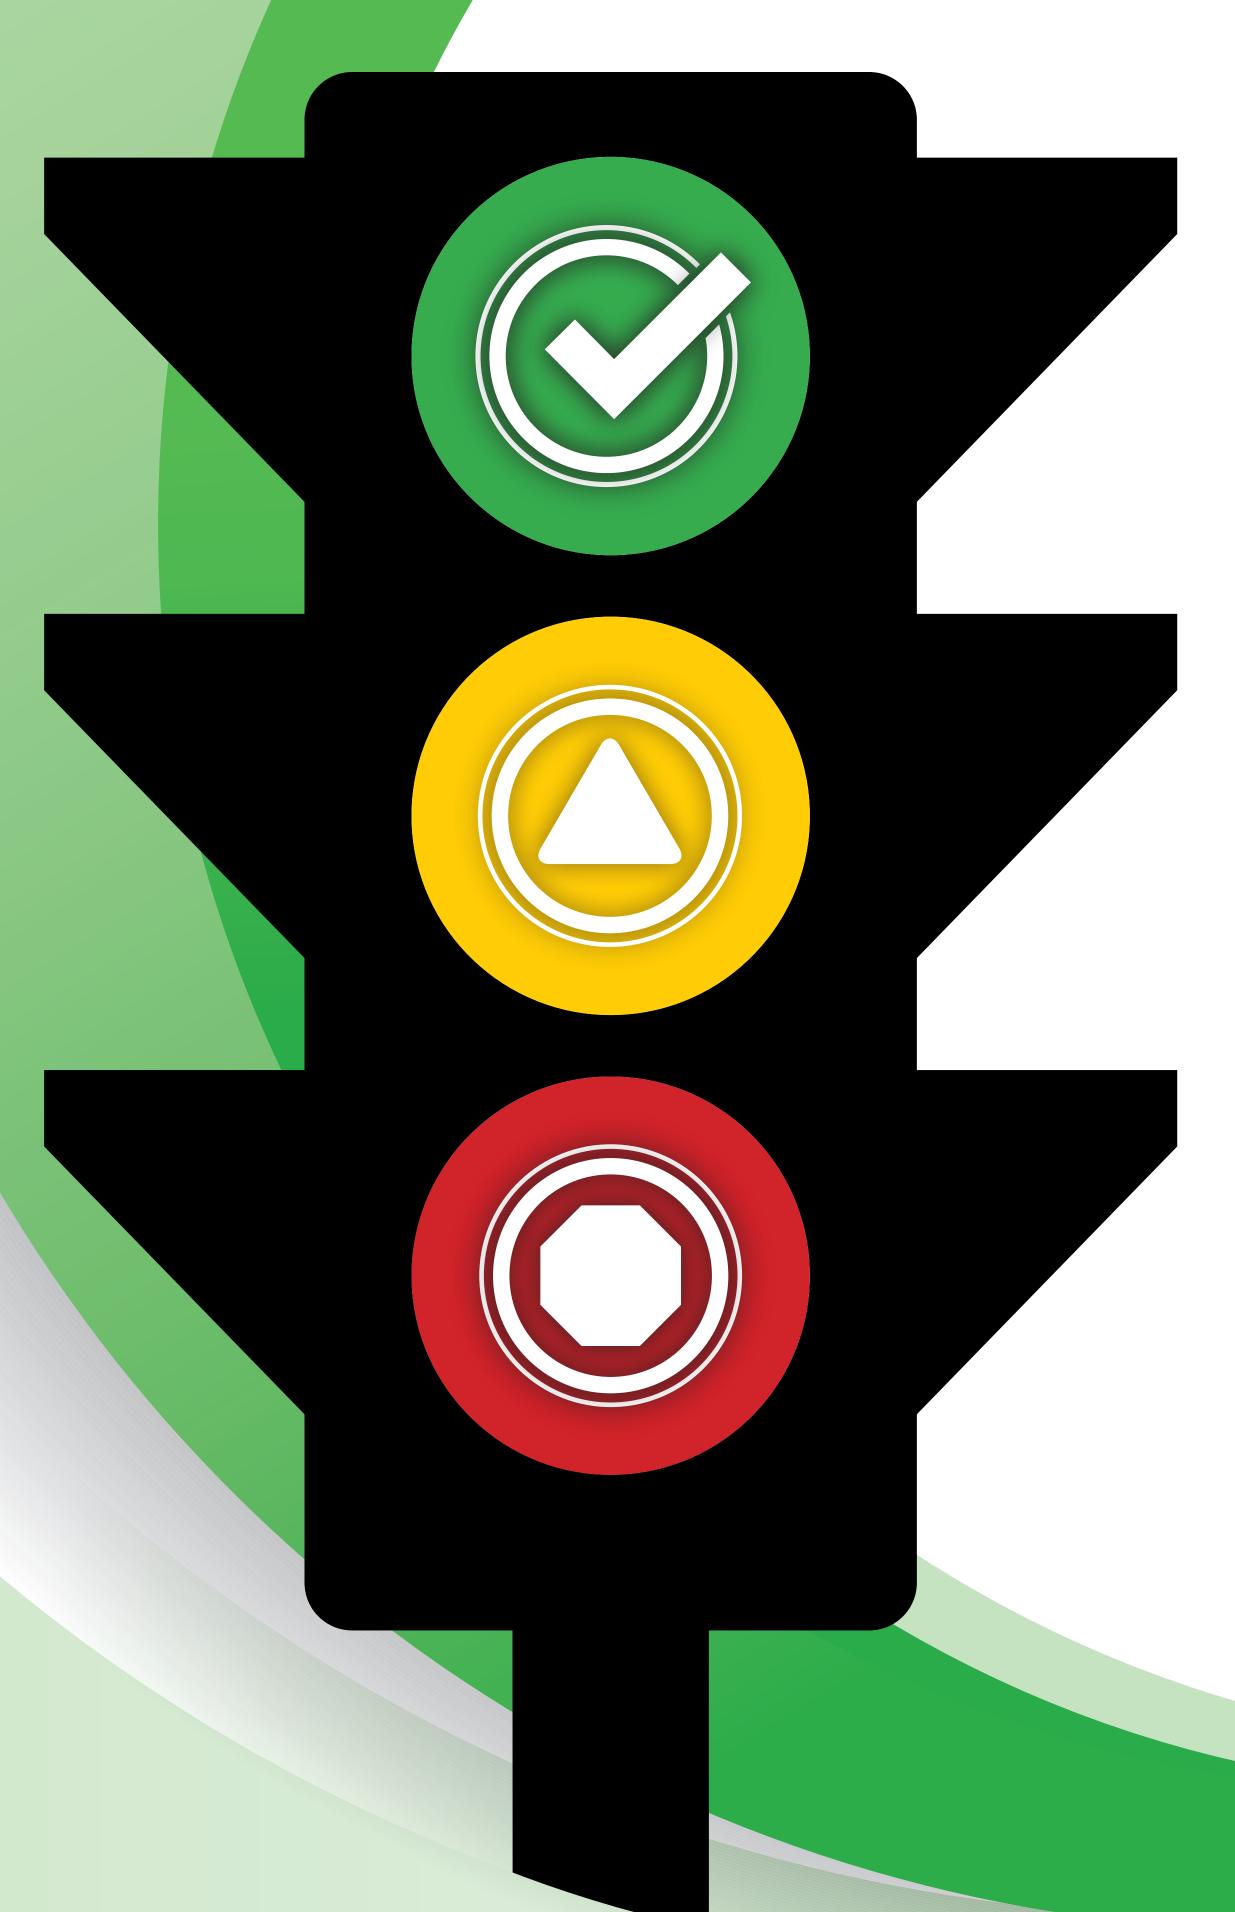

## **EAT OFTEN**

THIS IS A HIGH-PERFORMANCE FOOD

High in fiber

High in nutrients

Whole foods

No added sugar/artificial sweeteners

Includes healthy fats

## **EAT OCCASIONALLY**

THIS IS A MODERATE-PERFORMANCE FOOD

Moderate in fiber Some healthy nutrients

Foods with some processing Added sugar/artificial sweeteners

Poor-quality fats

## **EAT RARELY**

THIS IS A LOW-PERFORMANCE FOOD

Lowest in fiber

Lowest in nutrients

Most-processed foods

Added sugar/artificial sweeteners

Excess fat, trans fat, or fried foods

Go for Green® makes it easy for you to identify and choose foods that enhance your performance. **Green** 

High-performance fuel

Red

**Yellow** Moderate-performance fuel

Low-performance fuel